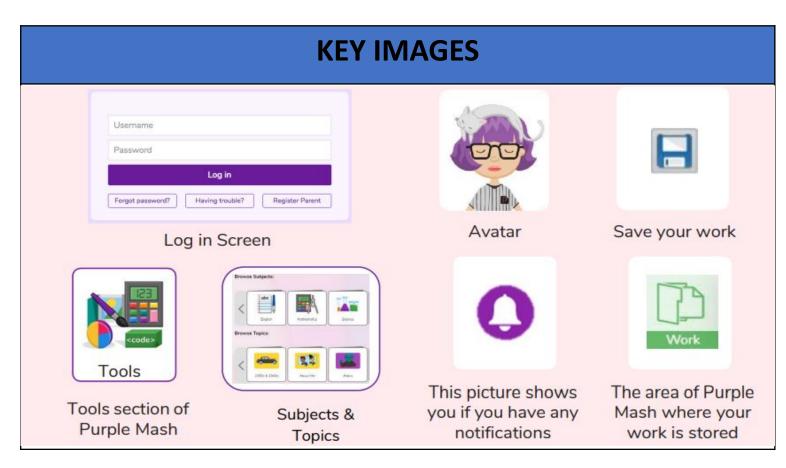

## What is a password and why do we need to keep them safe? What is an avatar? Where is my work stored on purple

mash?