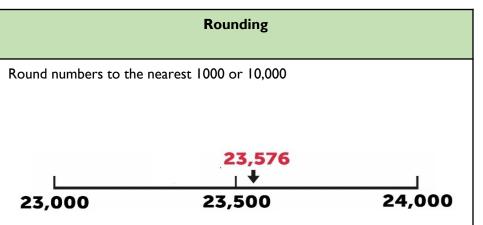

# Y5 Place Value maths knowledge organiser



### **ESSENTIAL VOCABULARY** Ten thousand 5 digit number Hundred 6 digit number **Thousand** Million 7 digit number Prime A number that can only be divided equally Number by itself and 1. **Square** An integer multiplied by itself Number Number of times the base number is Power of multiplied by itself. A positive number, negative number or zero. Integer ( not a fraction or decimal)

## **Maths Mastery** If you have 3 more counters, what other numbers could you make? •





#### LINKS TO PREVIOUS LEARNING

 Extend and apply existing place value with 4 digit numbers to new number range ( 1,000000)