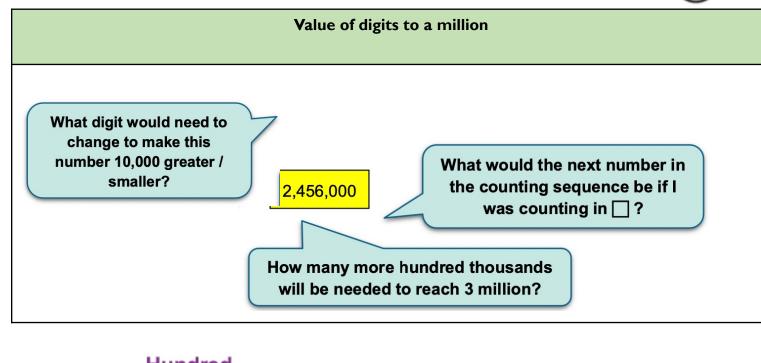

# Y5 Place Value maths knowledge organiser



### **ESSENTIAL VOCABULARY** Ten thousand 5 digit number Hundred 6 digit number **Thousand** Million 7 digit number Prime A number that can only be divided equally Number by itself and 1. **Square** An integer multiplied by itself Number Number of times the base number is Power of multiplied by itself. A positive number, negative number or zero. Integer ( not a fraction or decimal)

## **Maths Mastery** If you have 3 more counters, what other numbers could you make? •





#### LINKS TO PREVIOUS LEARNING

 Extend and apply existing place value with 4 digit numbers to new number range ( 1,000000)