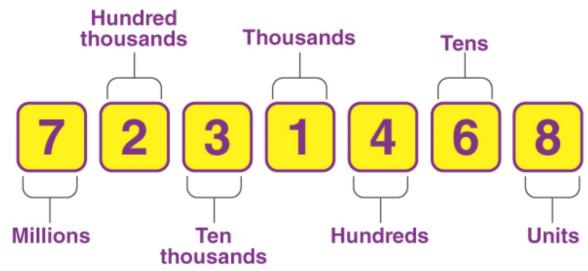

# Y5 Place Value maths knowledge organiser



### **ESSENTIAL VOCABULARY** Ten thousand 5 digit number Hundred 6 digit number **Thousand** Million 7 digit number Prime A number that can only be divided equally Number by itself and 1. **Square** An integer multiplied by itself Number Number of times the base number is Power of multiplied by itself. A positive number, negative number or zero. Integer ( not a fraction or decimal)

## **Maths Mastery** If you have 3 more counters, what other numbers could you make? •





#### LINKS TO PREVIOUS LEARNING

 Extend and apply existing place value with 4 digit numbers to new number range ( 1,000000)